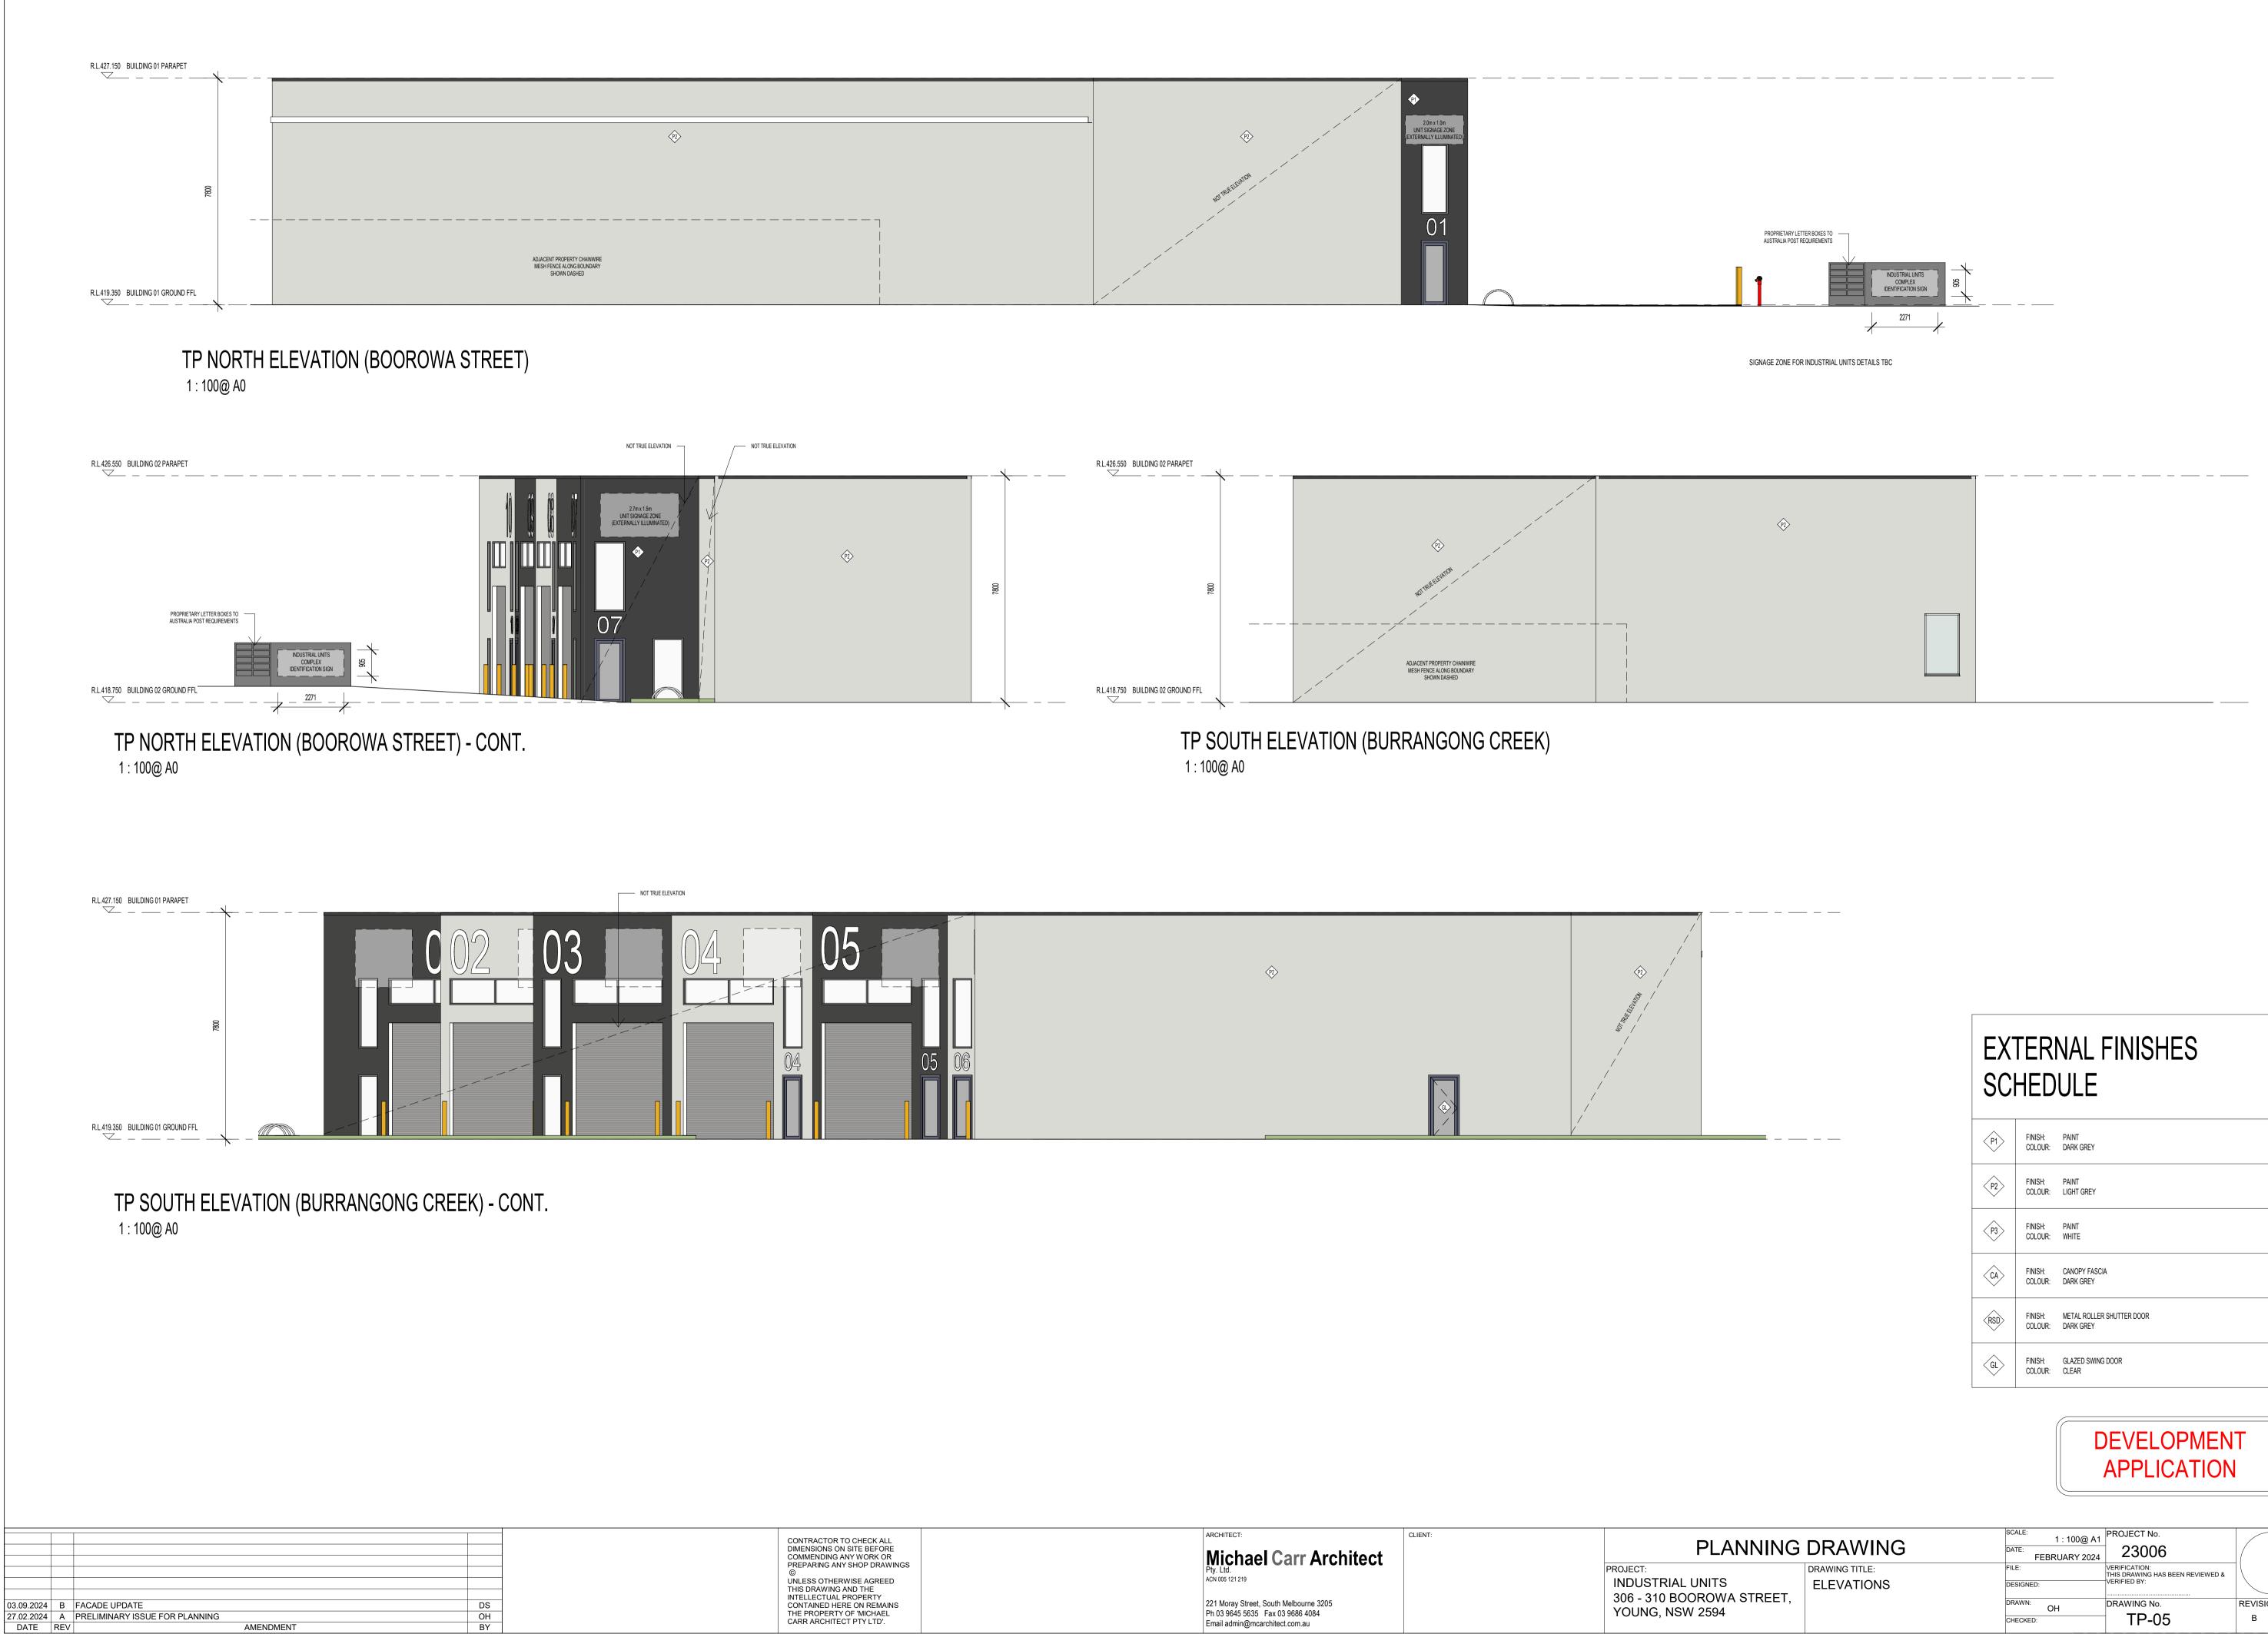

| CHECK ALL                                                    | ARCHITECT: CLIENT:                                                                                           |                                           |
|--------------------------------------------------------------|--------------------------------------------------------------------------------------------------------------|-------------------------------------------|
| ITE BEFORE<br>Y WORK OR<br>SHOP DRAWINGS                     | Michael Carr Architect                                                                                       | PLANNI                                    |
| ISE AGREED                                                   | Pty. Ltd.<br>ACN 005 121 219                                                                                 | PROJECT:<br>INDUSTRIAL UNITS              |
| ID THE<br>COPERTY<br>: ON REMAINS<br>F 'MICHAEL<br>PTY LTD'. | 221 Moray Street, South Melbourne 3205<br>Ph 03 9645 5635 Fax 03 9686 4084<br>Email admin@mcarchitect.com.au | 306 - 310 BOOROWA STRE<br>YOUNG, NSW 2594 |

| EXTERNAL FINISHES |
|-------------------|
| SCHEDULE          |

| P1        | Finish:<br>Colour: | PAINT<br>DARK GREY                     |
|-----------|--------------------|----------------------------------------|
| <b>P2</b> | Finish:<br>Colour: | PAINT<br>LIGHT GREY                    |
| <b>P3</b> | Finish:<br>Colour: | PAINT<br>WHITE                         |
| ĊA        | Finish:<br>Colour: | CANOPY FASCIA<br>DARK GREY             |
| RSD       | Finish:<br>Colour: | METAL ROLLER SHUTTER DOOR<br>DARK GREY |
| GL        | Finish:<br>Colour: | GLAZED SWING DOOR<br>CLEAR             |

|     | DRAWING        |
|-----|----------------|
|     | DRAWING TITLE: |
| ггт | ELEVATIONS     |

| S  | CALE:<br>1 : 100@ A1  | PROJECT No.                                       |           |
|----|-----------------------|---------------------------------------------------|-----------|
| D. | ATE:<br>FEBRUARY 2024 | 23006                                             |           |
| FI | ILE:                  | VERIFICATION:<br>THIS DRAWING HAS BEEN REVIEWED & | N /       |
| D  | ESIGNED:              | VERIFIED BY:                                      |           |
| D  | RAWN:<br>OH           | DRAWING No.                                       | REVISION: |
| С  | HECKED:               | TP-05                                             | В         |