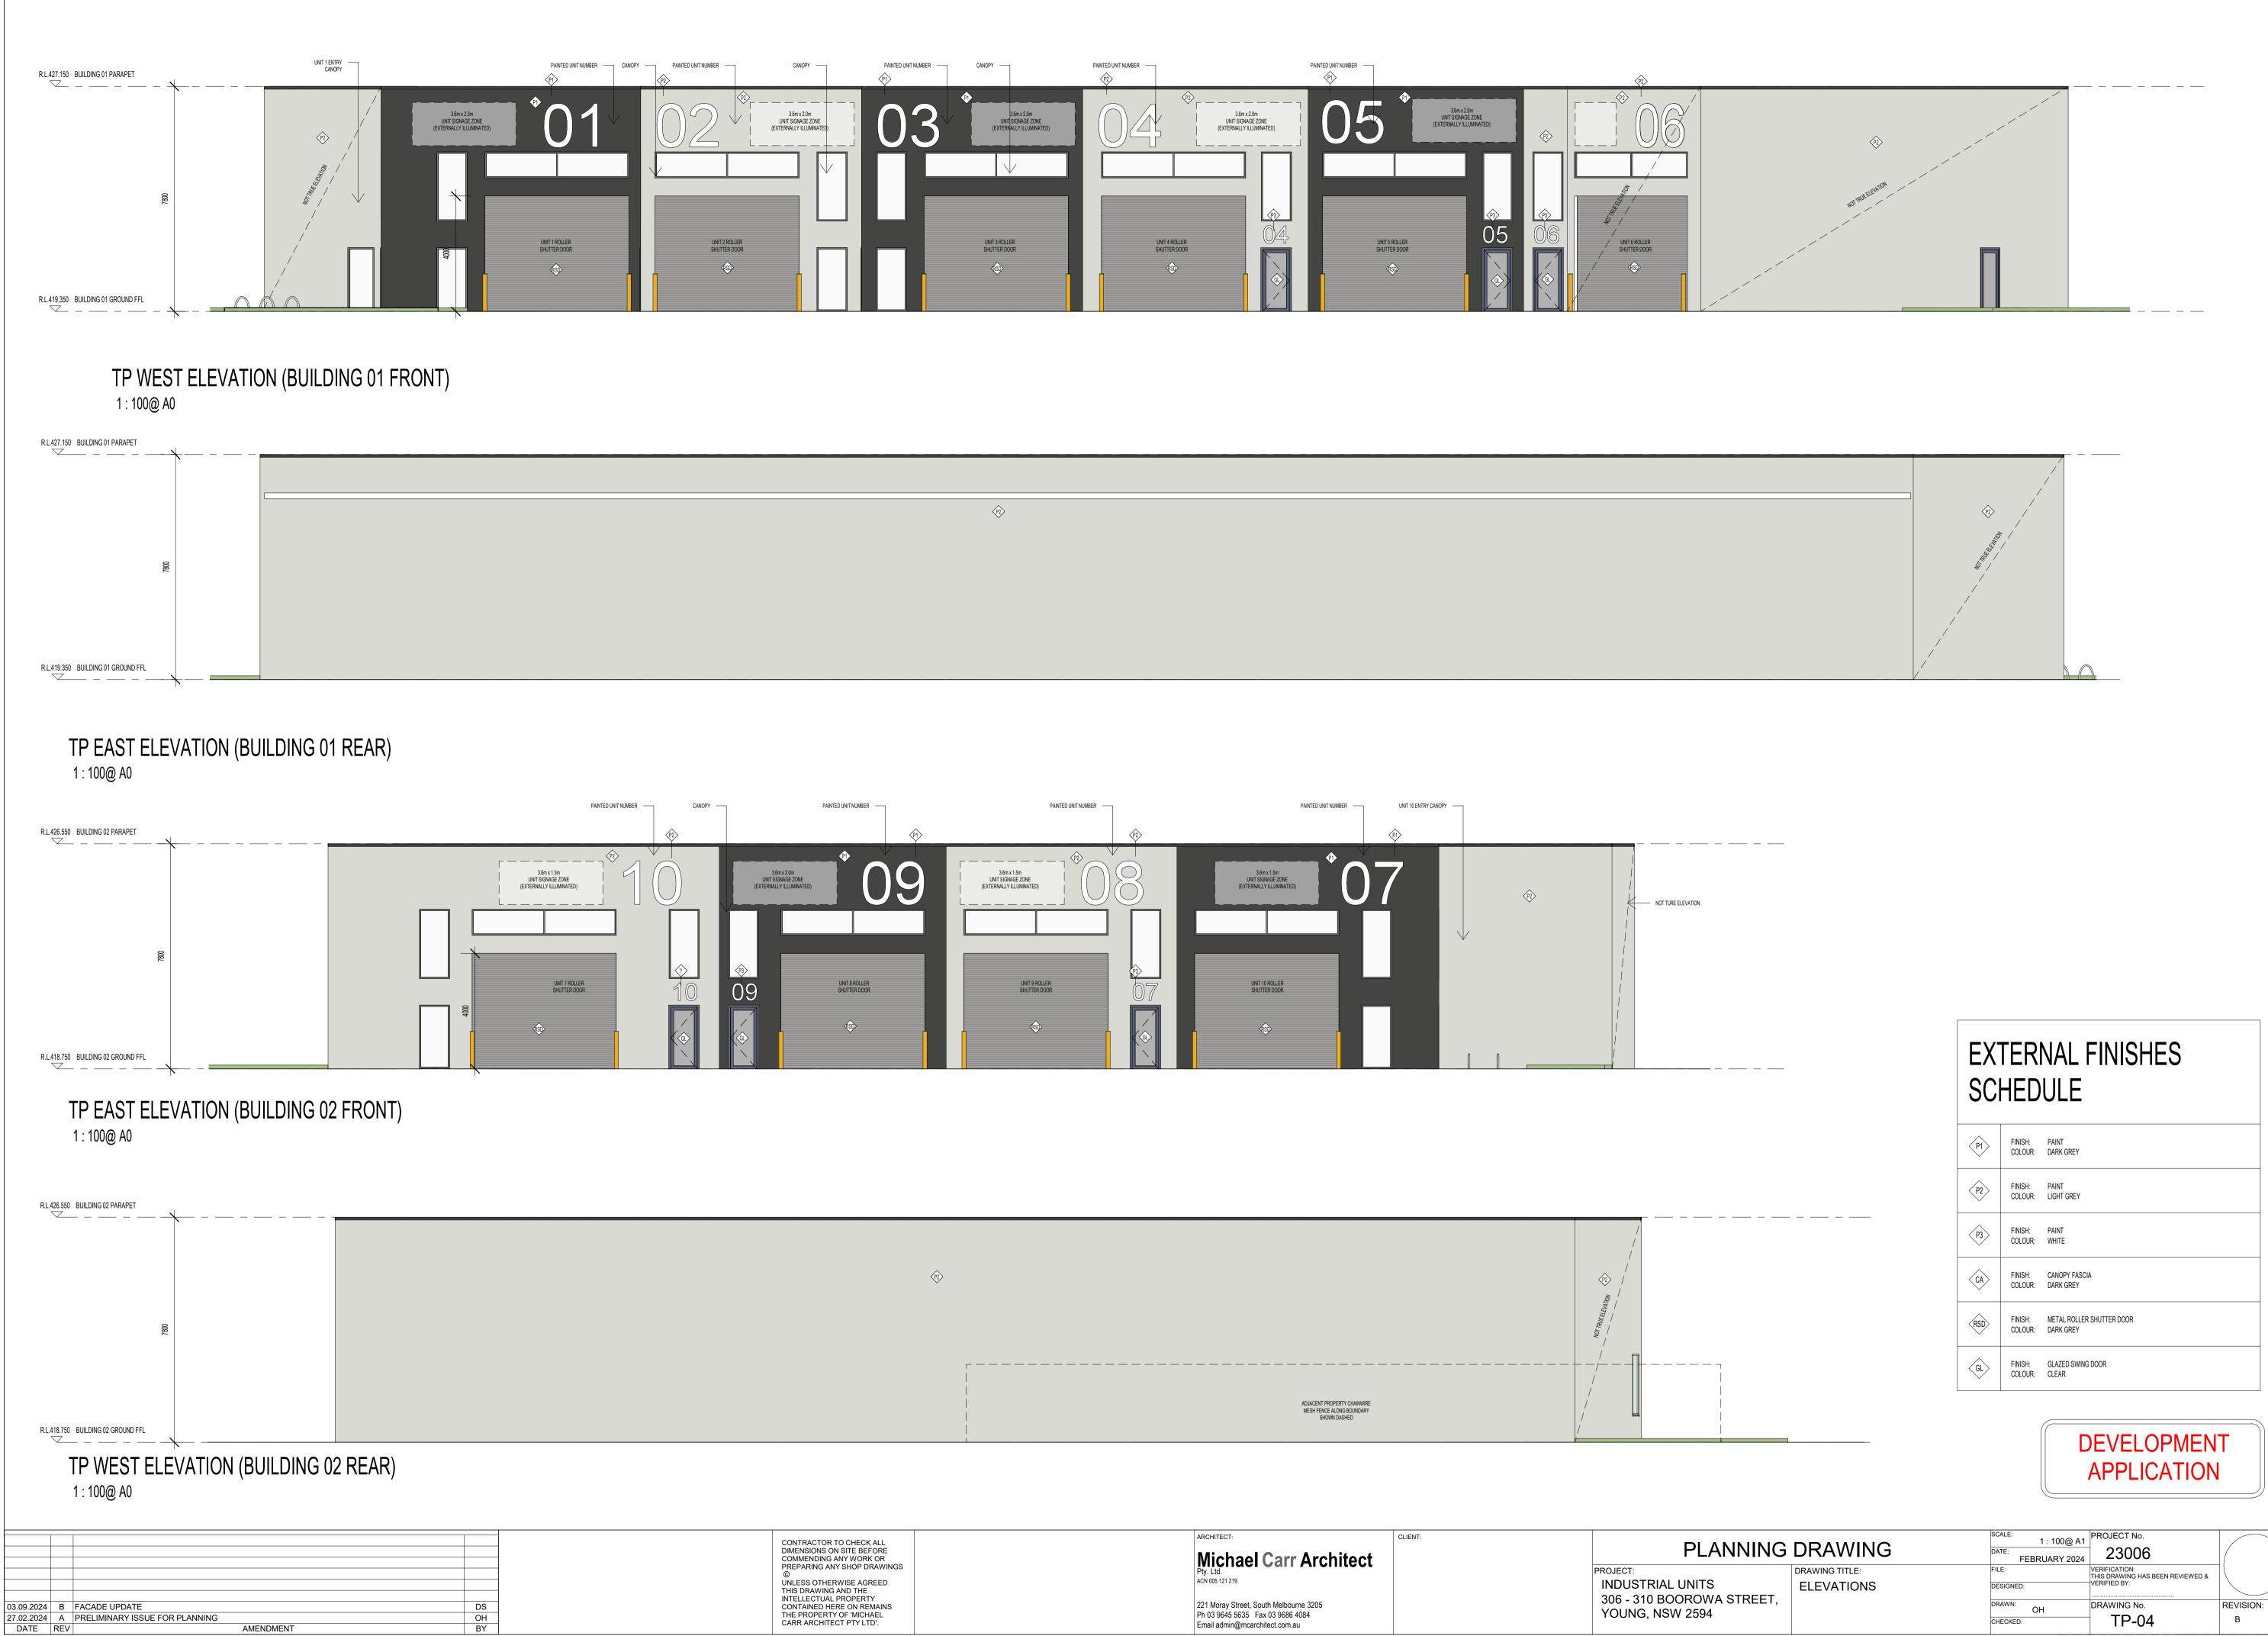

| R TO CHECK ALL<br>ON SITE BEFORE<br>G ANY WORK OR                                                                     | ARCHITECT: CLIENT:<br>Michael Carr Architect                                                                                                 | PLANNING DRAWING                                                                                             |
|-----------------------------------------------------------------------------------------------------------------------|----------------------------------------------------------------------------------------------------------------------------------------------|--------------------------------------------------------------------------------------------------------------|
| INY SHOP DRAWINGS<br>ERWISE AGREED<br>G AND THE<br>AL PROPERTY<br>HERE ON REMAINS<br>TY OF 'MICHAEL<br>'ECT PTY LTD'. | Pty. Ltd.<br>ACN 005 121 219<br>221 Moray Street, South Melbourne 3205<br>Ph 03 9645 5635 Fax 03 9686 4084<br>Email admin@mcarchitect.com.au | PROJECT:<br>INDUSTRIAL UNITS<br>306 - 310 BOOROWA STREET,<br>YOUNG, NSW 2594<br>DRAWING TITLE:<br>ELEVATIONS |

| EXTERNAL FINISHES |
|-------------------|
| SCHEDULE          |

| P         | Finish:<br>Colour: | PAINT<br>DARK GREY                     |
|-----------|--------------------|----------------------------------------|
| <b>P2</b> | Finish:<br>Colour: | PAINT<br>LIGHT GREY                    |
| <b>E</b>  | Finish:<br>Colour: | PAINT<br>WHITE                         |
| < CA      | Finish:<br>Colour: | CANOPY FASCIA<br>DARK GREY             |
| RSD       | Finish:<br>Colour: | METAL ROLLER SHUTTER DOOR<br>DARK GREY |
| GL        | Finish:<br>Colour: | GLAZED SWING DOOR<br>CLEAR             |

| SCALE:<br>1 : 100@ A1  | PROJECT No.                                                       |           |
|------------------------|-------------------------------------------------------------------|-----------|
| DATE:<br>FEBRUARY 2024 | 23006                                                             |           |
| FILE:<br>DESIGNED:     | VERIFICATION:<br>THIS DRAWING HAS BEEN REVIEWED &<br>VERIFIED BY: |           |
| DRAMAL                 |                                                                   |           |
| OH OH                  | DRAWING No.                                                       | REVISION: |
| CHECKED:               | TP-04                                                             | В         |